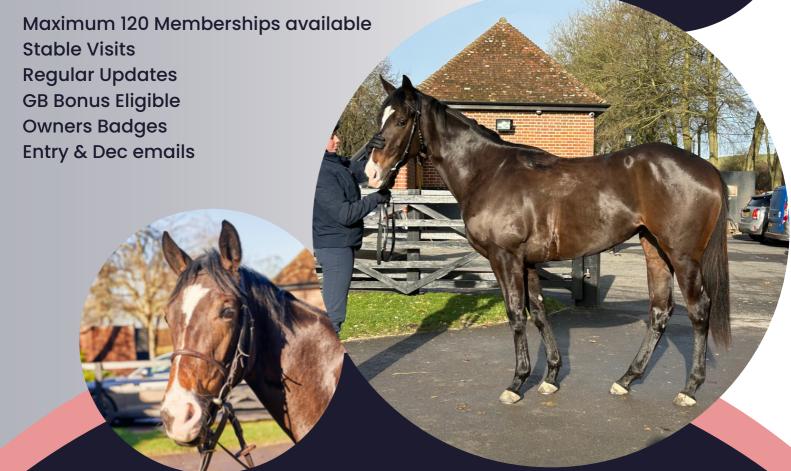

## **TAYALA**

Due Diligence x Lady Macduff 2021 filly

£400

Per Membership

#### Costs

The cost of each Membership will include:

- Training Costs
- Farrier Costs
- Vet fees
- Travel Expenses in UK
- Racing Expenses
- Physio
- Syndicate registration and running costs
- Exclusive Yard visits
- Welcome pack